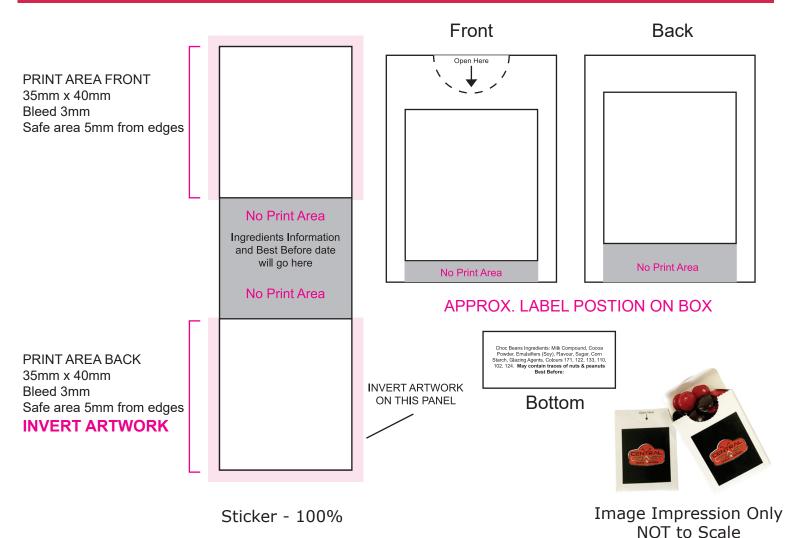

## ART APPROVAL

All colours used in this document are indicative only and they may vary across a variety of printing techniques and confectionery

**Product Code : CC078B** 

Description : Flip Lid Cardboard Box with Choc Beans 25g

Order# :

Company Name :

Contact :

Choc Bean Colour

Sticker Size : 35mmW x 112mmH (x2 Print Panels of 35mmW x 40mmH)

Print Colour : Customer must provide PMS Colour print guide

Quantity :

Delivery Date :